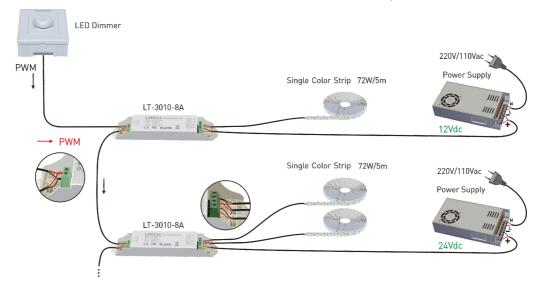

# LT-3010-8A CV Power Repeater

LED Power Repeater is suitable for all of our company's power-output style controllers' power expansion, it accepts PWM control, the control quantity of LED lights would be twice as much by adding one more power repeater, unlimited quantity of power repeater to be connected theoretically.

Signal input and output of LED power repeater have security protection function with photoelectricity isolation of 5KV.

# 4. Wiring Diagram:

Power repeater connected to PWM LED dimmer :

12V lamp connected, loads 0~96W(12V). 24V lamp connected, loads 0~192W(24V).

Power repeater connected to LED dimming driver: