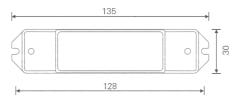

# 2. Product Size:

ISO9001:2008

#### LT-3010-8A

| Input Signal:  | PWM                    | Working Temp.: | -30℃ ~55℃        |
|----------------|------------------------|----------------|------------------|
| Input Voltage: | 12~24Vdc               | Dimensions:    | L135×W30×H20(mm) |
| Current Load:  | 8A × 1CH Max 8A        | Package Size:  | L140×W34×H23(mm) |
| Power Load:    | Max. 96W/192W(12V/24V) | Weight (G.W.): | 65g              |