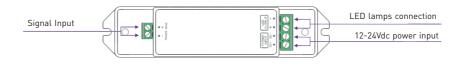

## 3. Terminal Description :

# 4. Wiring Diagram:

Power repeater connected to PWM LED dimmer :

12V lamp connected, loads 0~96W(12V). 24V lamp connected, loads 0~192W(24V).

Power repeater connected to LED dimming driver: