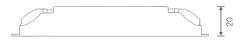

# 2. Product Size:

ISO9001:2008

#### LT-3010-8A

| Input Signal:  | PWM                    | Working Temp.: | -30℃ ~55℃        |
|----------------|------------------------|----------------|------------------|
| Input Voltage: | 12~24Vdc               | Dimensions:    | L135×W30×H20(mm) |
| Current Load:  | 8A × 1CH Max 8A        | Package Size:  | L140×W34×H23(mm) |
| Power Load:    | Max. 96W/192W(12V/24V) | Weight (G.W.): | 65g              |