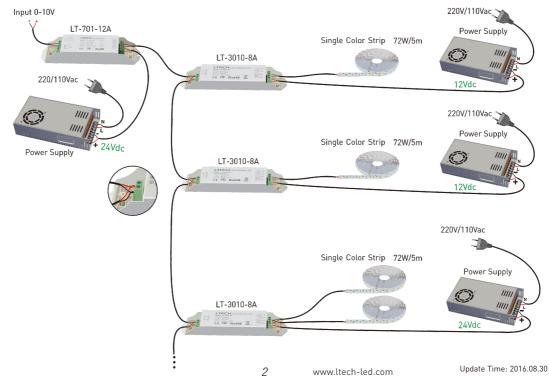

# 4. Wiring Diagram:

Power repeater connected to PWM LED dimmer :

12V lamp connected, loads 0~96W(12V). 24V lamp connected, loads 0~192W(24V).

Power repeater connected to LED dimming driver: